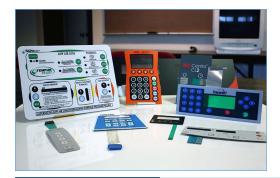

## **Membrane Switches**

- Custom designed and constructed to meet your project specifications
- Sealed construction is resistant to moisture and contaminants and is easily cleaned
- Low cost, especially when compared to bulky, costly electromechanical switch assemblies

| Circuit Materials      | Silver flex, copper flex or PCB circuits                                                                                                                                                                                       |
|------------------------|--------------------------------------------------------------------------------------------------------------------------------------------------------------------------------------------------------------------------------|
| Tail Connector Options | Nicomatic CrimpFlex, Amphenol FCI Clincher, ZIF Contacts, solder tabs, and male or female connector pins available                                                                                                             |
| Available Features     | Graphic overlay, tactile and non-tactile buttons, elastomer keypads, button or overlay embossing, backlighting options including L.G.F., EL, fiber optic, embedded LEDs, rigid back panels, ESD/EMI/RFI shielding, IP65 rating |
| Overlay Color Options  | Screen and digital printing for many color options*                                                                                                                                                                            |
| Size Options           | Almost any custom size available                                                                                                                                                                                               |