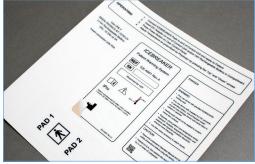

# **Warning & Instruction Labels**

- Customizable size, shape, thickness and information
- A wide array of adhesives and mechanical attachment options available to ensure your labels stay attached for the life of your asset
- Uniquely durable options for harsh and outdoor environments; expected exterior life of Metalphoto is 20+ years

### **Label Kits**

- Customizable size, shape, material, thickness and information
- Label sheets that include complete label sets for each equipment piece
- Saves time and reduces labeling costs

| Materials          | Metalphoto® foil, anodized aluminum, aluminum, stainless steel, brass, polyester, polycarbonate, vinyl, domed urethane, flexible magnetic |
|--------------------|-------------------------------------------------------------------------------------------------------------------------------------------|
| Attachment Options | Permanent pressure-sensitive adhesive and/or holes for mechanical attachment                                                              |
| Graphics & Images  | Many fonts and design elements available, including your company logo and item unique bar codes/QR codes                                  |
| Color Options      | Black graphics on silver background or silver graphics on black background; color options available, including full color                 |
| Size Options       | Almost any custom size available                                                                                                          |