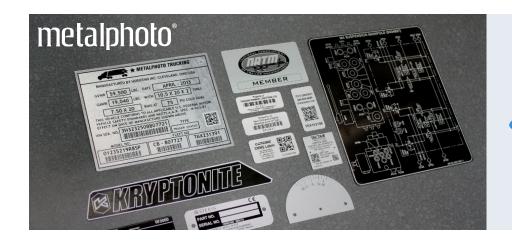

# **Identification & Branding Labels**

- A wide array of adhesives and mechanical attachment options available to ensure your labels stay attached for the life of your asset
- ▶ High resolution black and white or full color options
- Uniquely durable options for harsh and outdoor environments; expected exterior life of Metalphoto is 20+ years

| Materials          | Metalphoto®, anodized aluminum, aluminum, stainless steel, brass, polyester, polycarbonate, vinyl, domed<br>urethane, flexible magnetic |
|--------------------|-----------------------------------------------------------------------------------------------------------------------------------------|
| Attachment Options | Permanent pressure-sensitive adhesive and/or holes for mechanical attachment                                                            |
| Graphics & Images  | Many fonts and design elements available, including your company logo and item unique bar codes/QR codes                                |
| Color Options      | Silver and black graphics; color options available, including full CMYK color*                                                          |
| Size Options       | Almost any custom size available                                                                                                        |

## **Bar Code & QR Code Asset Tracking Labels**

- Feature barcodes and QR codes for tracking and linking to information
- Uniquely durable options for harsh and outdoor environments; expected exterior life of Metalphoto is 20+ years
- Metal options with tamper evident, watermark and security print options, similar to those found in ID cards and currency

## Nameplates & Data Plates

- Uniquely durable options for harsh and outdoor environments; expected exterior life of Metalphoto is 20+ years
- Custom fabricated to your specifications
- Available with bar codes, QR codes, watermarks, or other security and anti-counterfeit graphic elements