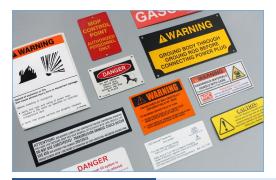

# **Warning & Instruction Labels**

- Customizable size, shape, thickness and information
- A wide array of adhesives and mechanical attachment options available to ensure your labels stay attached for the life of your asset
- Uniquely durable options for harsh and outdoor environments; expected exterior life of Metalphoto is 20+ years

| Materials          | Metalphoto®, anodized aluminum, aluminum, stainless steel, brass, polyester, polycarbonate, vinyl, domed urethane, flexible magnetic |
|--------------------|--------------------------------------------------------------------------------------------------------------------------------------|
| Attachment Options | Permanent pressure-sensitive adhesive and/or holes for mechanical attachment                                                         |
| Graphics & Images  | Many fonts and design elements available, including your company logo and item unique bar codes/QR codes                             |
| Color Options      | Black graphics on silver background or silver graphics on black background; color options available, including full color*           |
| Size Options       | Almost any custom size available                                                                                                     |

### **Label Kits**

- Customizable size, shape, material, thickness and information
- Label sheets that include complete label sets for each equipment piece
- Saves time and reduces labeling costs

| Materials          | Metalphoto® foil, anodized aluminum, aluminum, stainless steel, brass, polyester, polycarbonate, vinyl, domed urethane, flexible magnetic |
|--------------------|-------------------------------------------------------------------------------------------------------------------------------------------|
| Attachment Options | Permanent pressure-sensitive adhesive and/or holes for mechanical attachment                                                              |
| Graphics & Images  | Many fonts and design elements available, including your company logo and item unique bar codes/QR codes                                  |
| Color Options      | Black graphics on silver background or silver graphics on black background; color options available, including full color                 |
| Size Options       | Almost any custom size available                                                                                                          |