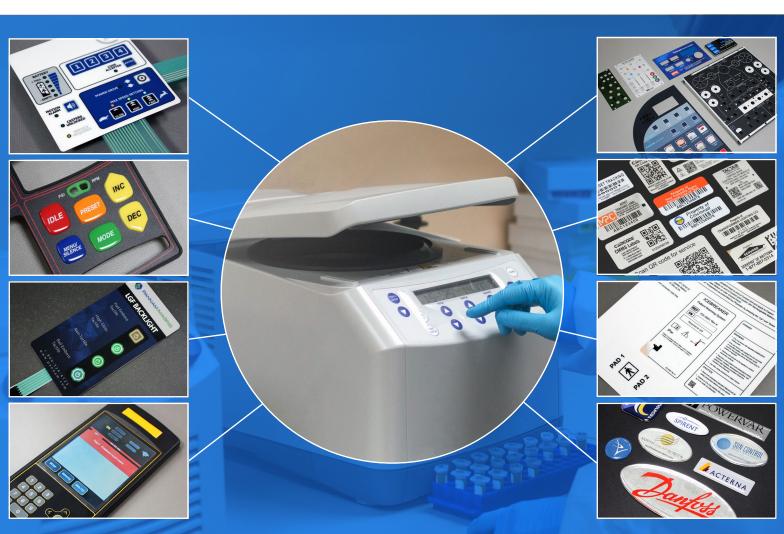

# Pannam Knows Diagnostic & Measurement Instrument Controls & Identification

Pannam Imaging has the capability to offer customized solutions for every aspect of user interaction with your equipment, and the experience to help you select the best options for your application. Pannam Imaging offers products to satisfy all your equipment interface, identification, tracking and branding needs, including:

- Membrane Switch Assemblies
- Rubber Keypad Assemblies
- L.G.F. (Light Guide Film) Technology
- Touchscreen Interface Assemblies
- Graphic Overlays and Control Panel-Fronts
- Q.R. & Bar Code Equipment Identification Labels
- Anti-Counterfeit & Security Labels
- Warning Label Kits
- Urethane Dome Labels
- Nameplates & Data Plates