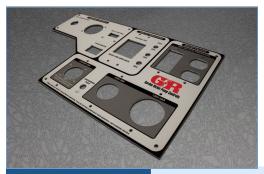

#### **Control Panels**

- Custom fabricated to your specifications
- Back panels available to provide rigidity to electronic switches and controls
- Uniquely durable options for harsh and outdoor environments; expected exterior life of Metalphoto is 20+ years

Materials

Metalphoto®, UltraColor™, anodized aluminum, aluminum, stainless steel, brass, polyester, polycarbonate

Fabrication

Advanced tooling for precision fabrication capabilities including milling, countersink and counterbore holes, bending/forming, stud insertion, stand-offs, permanent pressure-sensitive adhesives, and more

**Graphics & Images** 

Many fonts and design elements available, including your company logo and item unique bar codes/QR codes

**Color Options** 

**Size Options** 

Black graphics on silver background or silver graphics on black background; color options available\*

Standard and custom sizes available up to 24" x 40"