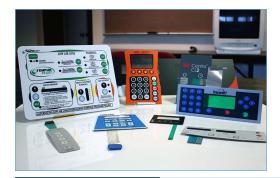

# **Integrated Assemblies**

- Custom designed and constructed to meet your project specifications
- Full featured, complete turn-key input device
- Plug-in user-interface saves time and reduces assembly costs

| Tail Connector Options | Berg/FCI and CrimpFlex standard; Molex, Amp, ZIF, solder tabs, and male or female connector pins available                                                                                                                                                                                                                                       |
|------------------------|--------------------------------------------------------------------------------------------------------------------------------------------------------------------------------------------------------------------------------------------------------------------------------------------------------------------------------------------------|
| Available Features     | Membrane switch keypads; silicone rubber keypads; printed circuit board controller electronics – rigid (PCB) and flexible (FPC); rigid support back panels (aluminum, stainless steel, acrylic, fr4, etc.) With PEM mounting hardware; bezels, enclosures & housings; backlighting options (EL, fiber optic and L.G.F.); integrated touchscreens |
| Color Options          | Screen and digital printing for many color options*                                                                                                                                                                                                                                                                                              |
| Size Options           | Almost any custom size available                                                                                                                                                                                                                                                                                                                 |