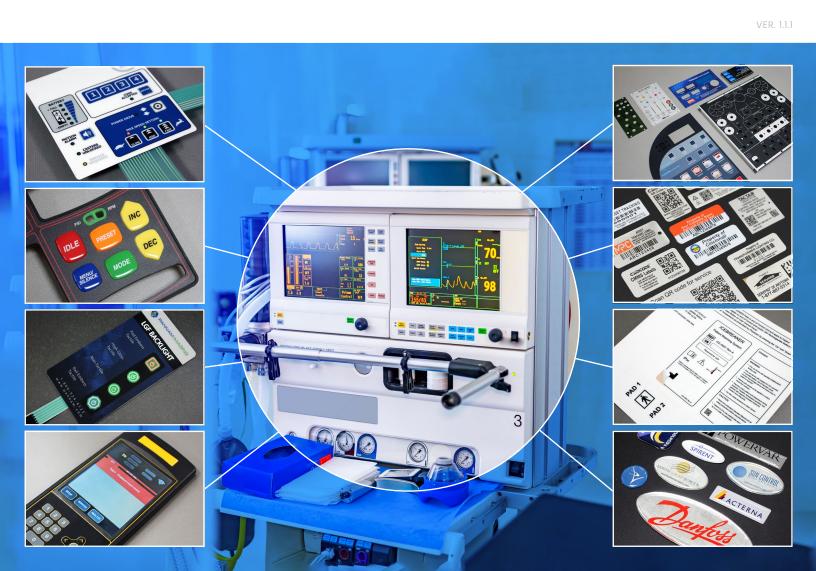

# Pannam Knows Medical Equipment Controls & Identification

Pannam Imaging has the capability to offer customized solutions for every aspect of user interaction with your equipment, and the experience to help you select the best options for your application. Pannam Imaging offers products to satisfy all your equipment interface, identification, tracking and branding needs, including:

- Membrane Switch Assemblies
- Rubber Keypad Assemblies
- L.G.F. (Light Guide Film) Technology
- Touchscreen Interface Assemblies
- Graphic Overlays and Control Panel-Fronts
- Q.R. & Bar Code Equipment Identification Labels
- Anti-Counterfeit & Security Labels
- Warning Label Kits
- Urethane Dome Labels
- Nameplates & Data Plates

## **Membrane Switches**

- Custom designed and constructed to meet your project specifications
- Sealed construction is resistant to moisture and contaminants and is easily cleaned
- Low cost, especially when compared to bulky, costly electromechanical switch assemblies

# **Integrated Assemblies**

- Custom designed and constructed to meet your project specifications
- Full featured, complete turn-key input device
- Plug-in user-interface saves time and reduces assembly costs

## **Rubber Keypads**

- Custom designed and constructed to meet your project specifications
- Many aesthetic and function options available
- Exceptional resistance to extreme temperatures and aging, also has excellent resistant to chemicals and moisture