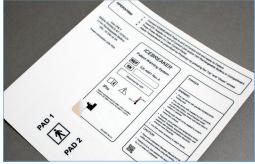

# **Warning & Instruction Labels**

- Customizable size, shape, thickness and information
- A wide array of adhesives and mechanical attachment options available to ensure your labels stay attached for the life of your asset
- Uniquely durable options for harsh and outdoor environments; expected exterior life of Metalphoto is 20+ years

| Materials          | Metalphoto®, anodized aluminum, aluminum, stainless steel, brass, polyester, polycarbonate, vinyl, domed urethane, flexible magnetic |
|--------------------|--------------------------------------------------------------------------------------------------------------------------------------|
| Attachment Options | Permanent pressure-sensitive adhesive and/or holes for mechanical attachment                                                         |
| Graphics & Images  | Many fonts and design elements available, including your company logo and item unique bar codes/QR codes                             |
| Color Options      | Black graphics on silver background or silver graphics on black background; color options available, including full color*           |
| Size Options       | Almost any custom size available                                                                                                     |