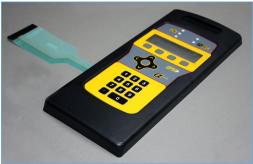

## **Rubber Keypads**

- Custom designed and constructed to meet your project specifications
- Many aesthetic and function options available
- Exceptional resistance to extreme temperatures and aging, also has excellent resistant to chemicals and moisture

| Materials          | Silicone rubber                                                                                                                                                                                                                                                                                 |
|--------------------|-------------------------------------------------------------------------------------------------------------------------------------------------------------------------------------------------------------------------------------------------------------------------------------------------|
| Feedback Options   | Various tactile actuation forces available                                                                                                                                                                                                                                                      |
| Fabrication        | Epoxy and polyurethane (PU) coating, screen printing, and laser etching options available                                                                                                                                                                                                       |
| Additional Options | Printed circuit board, bezel with or without additional graphics, backlighting components such as fiber optic lamp or LEDs, touch screen or LCD display, rigid support back panels (aluminum, stainless steel, acrylic, FR4, etc.) with PEM mounting hardware, enclosure or molded housing/case |
| Color Options      | Many color options available                                                                                                                                                                                                                                                                    |