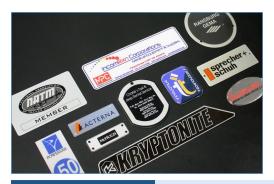

# **Identification & Branding Labels**

- A wide array of adhesives and mechanical attachment options available to ensure your labels stay attached for the life of your asset
- ▶ High resolution black and white or full color options
- Uniquely durable options for harsh and outdoor environments; expected exterior life of Metalphoto is 20+ years

| Materials          | Metalphoto®, anodized aluminum, aluminum, stainless steel, brass, polyester, polycarbonate, vinyl, domed<br>urethane, flexible magnetic |
|--------------------|-----------------------------------------------------------------------------------------------------------------------------------------|
| Attachment Options | Permanent pressure-sensitive adhesive and/or holes for mechanical attachment                                                            |
| Graphics & Images  | Many fonts and design elements available, including your company logo and item unique bar codes/QR codes                                |
| Color Options      | Silver and black graphics; color options available, including full CMYK color*                                                          |
| Size Options       | Almost any custom size available                                                                                                        |

## Nameplates & Data Plates

- Uniquely durable options for harsh and outdoor environments; expected exterior life of Metalphoto is 20+ years
- Custom fabricated to your specifications
- Available with bar codes, QR codes, watermarks, or other security and anti-counterfeit graphic elements