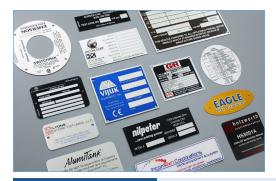

# **Identification & Branding Labels**

- A wide array of adhesives and mechanical attachment options available to ensure your labels stay attached for the life of your asset
- ▶ High resolution black and white or full color options
- Uniquely durable options for harsh and outdoor environments; expected exterior life of Metalphoto is 20+ years

| Materials          | Metalphoto®, anodized aluminum, aluminum, stainless steel, brass, polyester, polycarbonate, vinyl, domed<br>urethane, flexible magnetic |
|--------------------|-----------------------------------------------------------------------------------------------------------------------------------------|
| Attachment Options | Permanent pressure-sensitive adhesive and/or holes for mechanical attachment                                                            |
| Graphics & Images  | Many fonts and design elements available, including your company logo and item unique bar codes/QR codes                                |
| Color Options      | Silver and black graphics; color options available, including full CMYK color*                                                          |
| Size Options       | Almost any custom size available                                                                                                        |