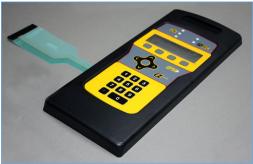

# **Integrated Assemblies**

- Custom designed and constructed to meet your project specifications
- Full featured, complete turn-key input device
- Plug-in user-interface saves time and reduces assembly costs

| Tail Connector Options | Berg/FCI and CrimpFlex standard; Molex, Amp, ZIF, solder tabs, and male or female connector pins available                                                                                                                                                                                                                                       |
|------------------------|--------------------------------------------------------------------------------------------------------------------------------------------------------------------------------------------------------------------------------------------------------------------------------------------------------------------------------------------------|
| Available Features     | Membrane switch keypads; silicone rubber keypads; printed circuit board controller electronics – rigid (PCB) and flexible (FPC); rigid support back panels (aluminum, stainless steel, acrylic, fr4, etc.) With PEM mounting hardware; bezels, enclosures & housings; backlighting options (EL, fiber optic and L.G.F.); integrated touchscreens |
| Color Options          | Screen and digital printing for many color options*                                                                                                                                                                                                                                                                                              |
| Size Options           | Almost any custom size available                                                                                                                                                                                                                                                                                                                 |