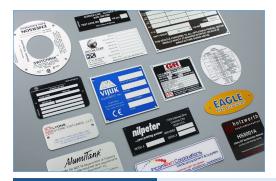

# **Identification & Branding Labels**

- A wide array of adhesives and mechanical attachment options available to ensure your labels stay attached for the life of your asset
- ▶ High resolution black and white or full color options
- Uniquely durable options for harsh and outdoor environments; expected exterior life of Metalphoto is 20+ years

| Materials          | Metalphoto®, anodized aluminum, aluminum, stainless steel, brass, polyester, polycarbonate, vinyl, domed<br>urethane, flexible magnetic |
|--------------------|-----------------------------------------------------------------------------------------------------------------------------------------|
| Attachment Options | Permanent pressure-sensitive adhesive and/or holes for mechanical attachment                                                            |
| Graphics & Images  | Many fonts and design elements available, including your company logo and item unique bar codes/QR codes                                |
| Color Options      | Silver and black graphics; color options available, including full CMYK color*                                                          |
| Size Options       | Almost any custom size available                                                                                                        |

## Nameplates & Data Plates

- Uniquely durable options for harsh and outdoor environments; expected exterior life of Metalphoto is 20+ years
- Custom fabricated to your specifications
- Available with bar codes, QR codes, watermarks, or other security and anti-counterfeit graphic elements