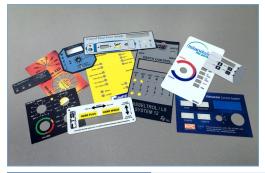

## **Graphic Overlays**

- Custom fabricated to your specifications
- Full color options and special printing effects available on both metal and plastic
- Uniquely durable options for harsh and outdoor environments; expected exterior life of Metalphoto is 20+ years

| Materials         | Metalphoto®, anodized aluminum, polyester, polycarbonate, vinyl                                                                      |
|-------------------|--------------------------------------------------------------------------------------------------------------------------------------|
| Fabrication       | Advanced tooling for precision fabrication capabilities, as well as advanced digital die-cutting that avoids costly tooling charges. |
| Graphics & Images | Many fonts and design elements available, including your company logo and item unique bar codes/QR codes                             |
| Display Options   | Screen and digital printing for many color options, including full color*, LCD/LED display windows, button or overlay embossing      |
| Finishes          | Gloss, satin, velvet, matte                                                                                                          |