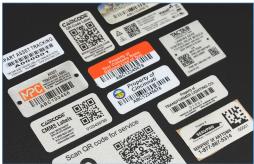

## **Bar Code & QR Code Asset Tracking Labels**

- Feature barcodes and QR codes for tracking and linking to information
- Uniquely durable options for harsh and outdoor environments; expected exterior life of Metalphoto is 20+ years
- Metal options with tamper evident, watermark and security print options, similar to those found in ID cards and currency

| The state of the s |                                                                                                                                             |
|--------------------------------------------------------------------------------------------------------------------------------------------------------------------------------------------------------------------------------------------------------------------------------------------------------------------------------------------------------------------------------------------------------------------------------------------------------------------------------------------------------------------------------------------------------------------------------------------------------------------------------------------------------------------------------------------------------------------------------------------------------------------------------------------------------------------------------------------------------------------------------------------------------------------------------------------------------------------------------------------------------------------------------------------------------------------------------------------------------------------------------------------------------------------------------------------------------------------------------------------------------------------------------------------------------------------------------------------------------------------------------------------------------------------------------------------------------------------------------------------------------------------------------------------------------------------------------------------------------------------------------------------------------------------------------------------------------------------------------------------------------------------------------------------------------------------------------------------------------------------------------------------------------------------------------------------------------------------------------------------------------------------------------------------------------------------------------------------------------------------------------|---------------------------------------------------------------------------------------------------------------------------------------------|
| Materials                                                                                                                                                                                                                                                                                                                                                                                                                                                                                                                                                                                                                                                                                                                                                                                                                                                                                                                                                                                                                                                                                                                                                                                                                                                                                                                                                                                                                                                                                                                                                                                                                                                                                                                                                                                                                                                                                                                                                                                                                                                                                                                      | Metalphoto®, anodized aluminum, aluminum, stainless steel, brass, polyester, polycarbonate, vinyl, domed urethane, flexible magnetic        |
| Attachment Options                                                                                                                                                                                                                                                                                                                                                                                                                                                                                                                                                                                                                                                                                                                                                                                                                                                                                                                                                                                                                                                                                                                                                                                                                                                                                                                                                                                                                                                                                                                                                                                                                                                                                                                                                                                                                                                                                                                                                                                                                                                                                                             | Permanent pressure-sensitive adhesive and/or holes for mechanical attachment                                                                |
| Graphics & Images                                                                                                                                                                                                                                                                                                                                                                                                                                                                                                                                                                                                                                                                                                                                                                                                                                                                                                                                                                                                                                                                                                                                                                                                                                                                                                                                                                                                                                                                                                                                                                                                                                                                                                                                                                                                                                                                                                                                                                                                                                                                                                              | Many information types and design elements available, including your company logo, serialized ID numbers and item unique bar codes/QR codes |
| Color Options                                                                                                                                                                                                                                                                                                                                                                                                                                                                                                                                                                                                                                                                                                                                                                                                                                                                                                                                                                                                                                                                                                                                                                                                                                                                                                                                                                                                                                                                                                                                                                                                                                                                                                                                                                                                                                                                                                                                                                                                                                                                                                                  | Black graphics on silver background or silver graphics on black background; color options available, including full color*                  |
| Size Options                                                                                                                                                                                                                                                                                                                                                                                                                                                                                                                                                                                                                                                                                                                                                                                                                                                                                                                                                                                                                                                                                                                                                                                                                                                                                                                                                                                                                                                                                                                                                                                                                                                                                                                                                                                                                                                                                                                                                                                                                                                                                                                   | Almost any custom size available                                                                                                            |