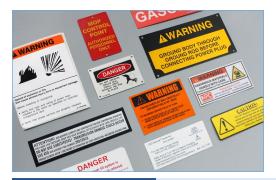

# **Warning & Instruction Labels**

- Customizable size, shape, thickness and information
- A wide array of adhesives and mechanical attachment options available to ensure your labels stay attached for the life of your asset
- Uniquely durable options for harsh and outdoor environments; expected exterior life of Metalphoto is 20+ years

| Materials          | Metalphoto®, anodized aluminum, aluminum, stainless steel, brass, polyester, polycarbonate, vinyl, domed urethane, flexible magnetic |
|--------------------|--------------------------------------------------------------------------------------------------------------------------------------|
| Attachment Options | Permanent pressure-sensitive adhesive and/or holes for mechanical attachment                                                         |
| Graphics & Images  | Many fonts and design elements available, including your company logo and item unique bar codes/QR codes                             |
| Color Options      | Black graphics on silver background or silver graphics on black background; color options available, including full color*           |
| Size Options       | Almost any custom size available                                                                                                     |