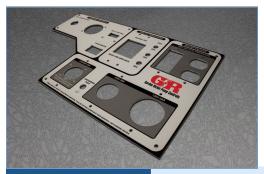

#### **Control Panels**

- Custom fabricated to your specifications
- Back panels available to provide rigidity to electronic switches and controls
- Uniquely durable options for harsh and outdoor environments; expected exterior life of Metalphoto is 20+ years

Materials

Metalphoto®, UltraColor™, anodized aluminum, aluminum, stainless steel, brass, polyester, polycarbonate

Fabrication

Advanced tooling for precision fabrication capabilities including milling, countersink and counterbore holes, bending/forming, stud insertion, stand-offs, permanent pressure-sensitive adhesives, and more