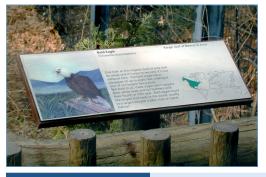

## Signs

- Custom designed and constructed to meet your project specifications
- Many aesthetic and function options available
- Metalphoto offers exceptional resistance to extreme temperatures and aging, also has excellent resistant to chemicals and moisture

Materials

Metalphoto®, UltraColor™, anodized aluminum, aluminum, stainless steel, brass, polycarbonate, vinyl, flexible magnetic

Attachment

Permanent pressure-sensitive adhesive and/or holes for mechanical attachment; also stakes, extensions, screws and ties for outdoor signage systems