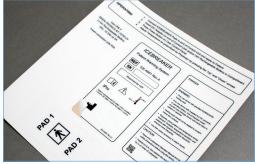

### **Label Kits**

- Customizable size, shape, material, thickness and information
- Label sheets that include complete label sets for each equipment piece
- Saves time and reduces labeling costs

| Materials          | Metalphoto® foil, anodized aluminum, aluminum, stainless steel, brass, polyester, polycarbonate, vinyl, domed urethane, flexible magnetic |
|--------------------|-------------------------------------------------------------------------------------------------------------------------------------------|
| Attachment Options | Permanent pressure-sensitive adhesive and/or holes for mechanical attachment                                                              |
| Graphics & Images  | Many fonts and design elements available, including your company logo and item unique bar codes/QR codes                                  |
| Color Options      | Black graphics on silver background or silver graphics on black background; color options available, including full color                 |
| Size Options       | Almost any custom size available                                                                                                          |