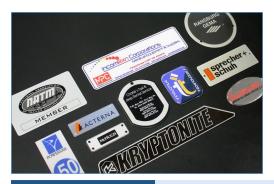

# **Identification & Branding Labels**

- A wide array of adhesives and mechanical attachment options available to ensure your labels stay attached for the life of your asset
- ▶ High resolution black and white or full color options
- Uniquely durable options for harsh and outdoor environments; expected exterior life of Metalphoto is 20+ years

| Materials          | Metalphoto®, anodized aluminum, aluminum, stainless steel, brass, polyester, polycarbonate, vinyl, domed<br>urethane, flexible magnetic |
|--------------------|-----------------------------------------------------------------------------------------------------------------------------------------|
| Attachment Options | Permanent pressure-sensitive adhesive and/or holes for mechanical attachment                                                            |
| Graphics & Images  | Many fonts and design elements available, including your company logo and item unique bar codes/QR codes                                |
| Color Options      | Silver and black graphics; color options available, including full CMYK color*                                                          |
| Size Options       | Almost any custom size available                                                                                                        |